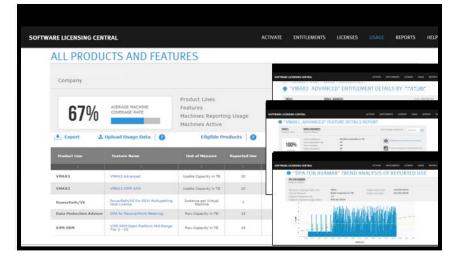

## Software Licensing Central gives you numerous reporting details, such as:

- ✓ Product Name
- Product Version
- ✓ License Feature Name
- ✓ Usage Information
- ✓ Entitlement Information
- ✓ Product Hierarchy